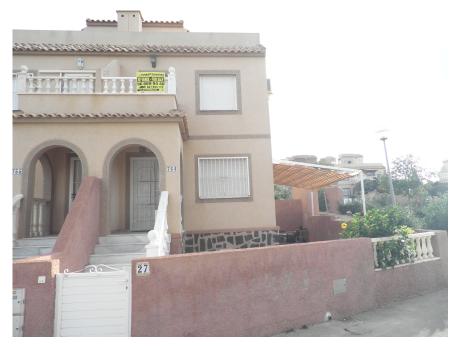

## **Gran Alacant (Monte y Mar Alto)**

| RefGA0016Price€115,000TypeTownhouseBeds2Baths2Year built2006TownGran AlacantUrbanisationMonte y Mar AltoCommunity?YesCorner Plot?YesLat/Long38.235075 / -0.528307OrientationNorthTerraces2Total Built76 m²Plot Size120 m² 70 m² |              |                                      |
|---------------------------------------------------------------------------------------------------------------------------------------------------------------------------------------------------------------------------------|--------------|--------------------------------------|
| Type Townhouse  Beds 2  Baths 2  Year built 2006  Town Gran Alacant  Urbanisation Monte y Mar Alto  Community? Yes  Corner Plot? Yes  Lat/Long 38.235075 / -0.528307  Orientation North  Terraces 2  Total Built 76 m²          | Ref          | GA0016                               |
| Beds 2  Baths 2  Year built 2006  Town Gran Alacant  Urbanisation Monte y Mar Alto  Community? Yes  Corner Plot? Yes  Lat/Long 38.235075 / -0.528307  Orientation North  Terraces 2  Total Built 76 m²                          | Price        | €115,000                             |
| Baths 2  Year built 2006  Town Gran Alacant  Urbanisation Monte y Mar Alto  Community? Yes  Corner Plot? Yes  Lat/Long 38.235075 / -0.528307  Orientation North  Terraces 2  Total Built 76 m²                                  | Туре         | Townhouse                            |
| Year built 2006  Town Gran Alacant  Urbanisation Monte y Mar Alto  Community? Yes  Corner Plot? Yes  Lat/Long 38.235075 / -0.528307  Orientation North  Terraces 2  Total Built 76 m²                                           | Beds         | 2                                    |
| Town Gran Alacant  Urbanisation Monte y Mar Alto  Community? Yes  Corner Plot? Yes  Lat/Long 38.235075 / -0.528307  Orientation North  Terraces 2  Total Built 76 m²                                                            | Baths        | 2                                    |
| Urbanisation Monte y Mar Alto  Community? Yes  Corner Plot? Yes  Lat/Long 38.235075 / -0.528307  Orientation North  Terraces 2  Total Built 76 m²                                                                               | Year built   | 2006                                 |
| Community? Yes  Corner Plot? Yes  Lat/Long 38.235075 / -0.528307  Orientation North  Terraces 2  Total Built 76 m²                                                                                                              | Town         | Gran Alacant                         |
| Corner Plot? Yes  Lat/Long 38.235075 / -0.528307  Orientation North  Terraces 2  Total Built 76 m²                                                                                                                              | Urbanisation | Monte y Mar Alto                     |
| Lat/Long 38.235075 / -0.528307  Orientation North  Terraces 2  Total Built 76 m <sup>2</sup>                                                                                                                                    | Community?   | Yes                                  |
| Orientation North  Terraces 2  Total Built 76 m <sup>2</sup>                                                                                                                                                                    | Corner Plot? | Yes                                  |
| Terraces 2  Total Built 76 m <sup>2</sup>                                                                                                                                                                                       | Lat/Long     | 38.235075 / -0.528307                |
| Total Built 76 m <sup>2</sup>                                                                                                                                                                                                   | Orientation  | North                                |
|                                                                                                                                                                                                                                 | Terraces     | 2                                    |
| Plot Size 120 m <sup>2</sup> 70 m <sup>2</sup>                                                                                                                                                                                  | Total Built  | 76 m <sup>2</sup>                    |
| 120 111 70 111                                                                                                                                                                                                                  | Plot Size    | 120 m <sup>2</sup> 70 m <sup>2</sup> |
| Prop. rates € per year                                                                                                                                                                                                          | Prop. rates  | € per year                           |
| Comm. fees  € per year                                                                                                                                                                                                          | Comm. fees   | € per year                           |

## **Details**

Corner townhouse with 2 bedrooms and 2 bathrooms, Completely furnished and appliances, Air conditioning, Solarium with beautiful views, Communal pool