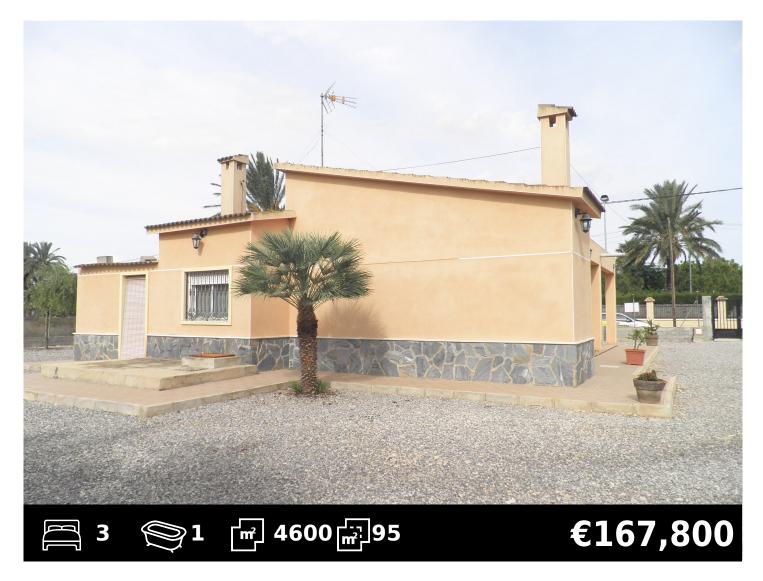

## **Details**

Detached villa with 3 bedrooms and 1 bathroom, completely furnished and with kitchen appliances, independent good sized family kitchen, air conditioning (hot and cold), built in wardrobes in the bedrooms, blinds on all the windows, security grills on all the windows, partially covered terrace, huge garden with the possibility for a private swimming pool. Located in a quiet area and near to Elche with it's famous palm trees, only a couple of kilometres away from Elche city with lot's of shops and restaurants, close to Santa Pola, Gran Alacant and Alicante city, close to Alicante/Elche international airport.