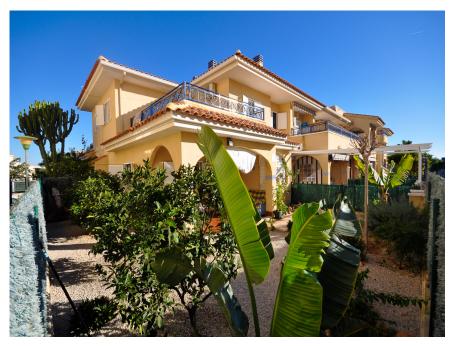

## **Gran Alacant (Novamar)**

| Ref          | GA0247                              |
|--------------|-------------------------------------|
| Price        | €160,000                            |
| Туре         | Townhouse                           |
| Beds         | 3                                   |
| Baths        | 2                                   |
| Year built   | 2001                                |
| Town         | Gran Alacant                        |
| Urbanisation | Novamar                             |
| Community?   | Yes                                 |
| Corner Plot? | Yes                                 |
| Lat/Long     | 38.23895 / -0.528331                |
| Orientation  | Southeast                           |
| Terraces     | 2                                   |
| Total Built  | 88 m <sup>2</sup>                   |
| Plot Size    | 62 m <sup>2</sup> 76 m <sup>2</sup> |
| Prop. rates  | €300 Euros per year                 |
| Comm. fees   | €600 per year                       |
|              |                                     |

## **Details**

Corner plot town house in Novamar II with 3 bedrooms and 2 bathrooms, partially furnished and with kitchen appliances, American style open plan kitchen, utility room, storage room, air conditioning (hot and cold), ceiling fans, built in wardrobes in the bedrooms, shutters on all the windows, security grills on all the windows, balcony / solarium, Natural Gas, alarm system, 2 Underground parking places. Nice and sunny town house, south east facing, located in a nice and quiet well maintained enclosed urbanisation with a communal swimming pool and communal gardens. Situated in the lower part of Gran Alacant within walking distance from the bars and restaurants and Carabasi beach with all it's facilities.