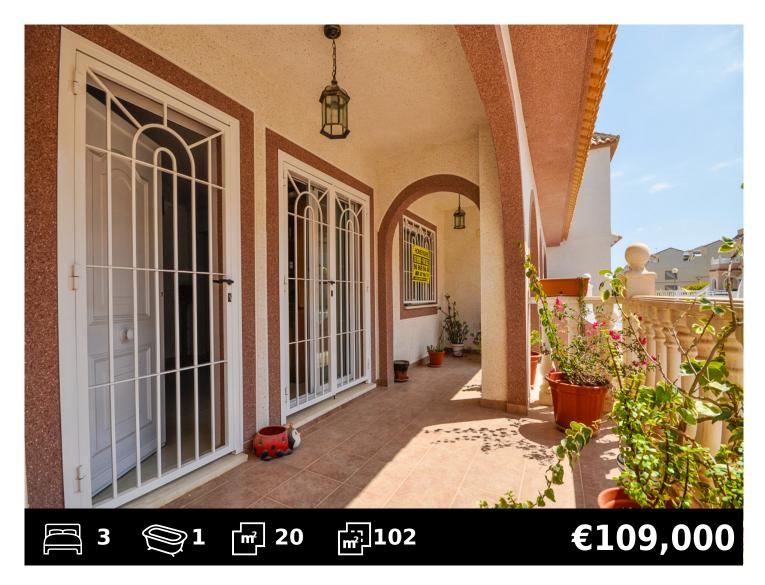

## **Details**

Ground floor apartment with 3 bedrooms and 1 bathroom, furnished and with some kitchen appliances, built in wardrobes in the bedrooms, blinds on all the windows, security grills on all the windows, south facing, close to the communal swimming pool, located in a quiet well maintained urbanisation within walking distance from the main commercial shopping centre with all amenities and the local bus and train stop, situated in the lower part of Gran Alacant close to Carabassí beach with all it's facilities and to the nature reserve park Clot de Galvany, only a few kilometres away from Alicante / Elche international airport.