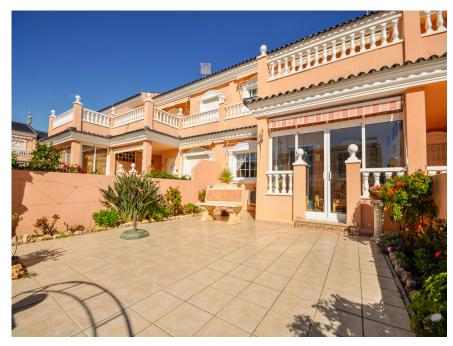

## **Gran Alacant (Mediterraneo)**

| Ref          | GA0049                           |
|--------------|----------------------------------|
| Price        | €129,900                         |
| Туре         | Townhouse                        |
| Beds         | 2                                |
| Baths        | 2                                |
| Year built   |                                  |
| Town         | Gran Alacant                     |
| Urbanisation | Mediterraneo                     |
| Community?   | Yes                              |
| Corner Plot? | No                               |
| Lat/Long     | 38.242509 / -0.531783            |
| Orientation  | South                            |
| Terraces     | 1                                |
| Total Built  | 100 m <sup>2</sup>               |
| Plot Size    | 40 m <sup>2</sup> m <sup>2</sup> |
| Prop. rates  | €245 Euros per year              |
| Comm. fees   | €480 euros per year              |
|              |                                  |

## **Details**

Town house with 2 bedrooms and 2 bathrooms, Completely furnished and with kitchen appliances, Independent kitchen with utility room, Air conditioning ( hot and cold ), Electric radiators in the lounge, Glazed in porch, Mezzanine including a single bed, Balcony, Build in wardrobes in the bedrooms, Blinds on all the windows, Mosquito nets, Parking place, Nice big terrace, Overlooking the communal swimming pools and tennis court, Located in a well maintained quiet enclosed urbanisation with all facilities, Situated in the lower part of Gran Alacant within walking distance from the bars restaurants and Carabasi beach, Near the nature reserve Cloth the de Galvany, Only a few kilometres away from Alicante / Elche international airport