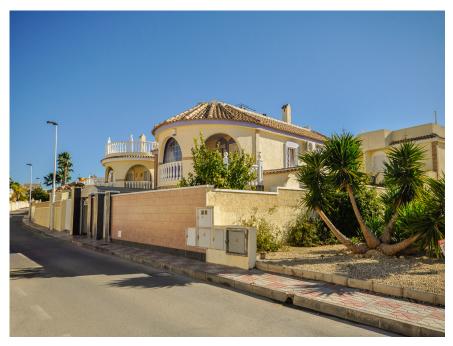

## Gran Alacant (Monte y Mar Bajo)

| Ref          | GA0239                                |
|--------------|---------------------------------------|
| Price        | €239,000                              |
| Туре         | Detached Villa                        |
| Beds         | 4                                     |
| Baths        | 3                                     |
| Year built   | 2005                                  |
| Town         | Gran Alacant                          |
| Urbanisation | Monte y Mar Bajo                      |
| Community?   | Yes                                   |
| Corner Plot? | Yes                                   |
| Lat/Long     | 38.237544 / -0.536547                 |
| Orientation  | North                                 |
| Terraces     | 2                                     |
| Total Built  | 200 m <sup>2</sup>                    |
| Plot Size    | 300 m <sup>2</sup> 180 m <sup>2</sup> |
| Prop. rates  | €460 Euros per year                   |
| Comm. fees   | €120 Euros per year                   |

## **Details**

Detached villa on corner plot with 4 bedrooms and 3 bathrooms, Furnished and with kitchen appliances, First floor consist of 2 bedrooms 2 bathrooms independent kitchen and lounge, The underbuild is converted in to 2 bedrooms 1 bathroom lounge and kitchen, Air conditioning ( hot and cold ), Fire place, Built in wardrobes in the bedrooms, Blinds on all the windows, Security grills on all the windows, Awning, Carport, Solarium with views all around, Nice garden, Located in a nice and quiet urbanisation, Situated in the lower part of Gran Alacant within walking distance from the commercial shopping centre with all it's amenities, Near Carabasi beach and Alicante / Elche international airport