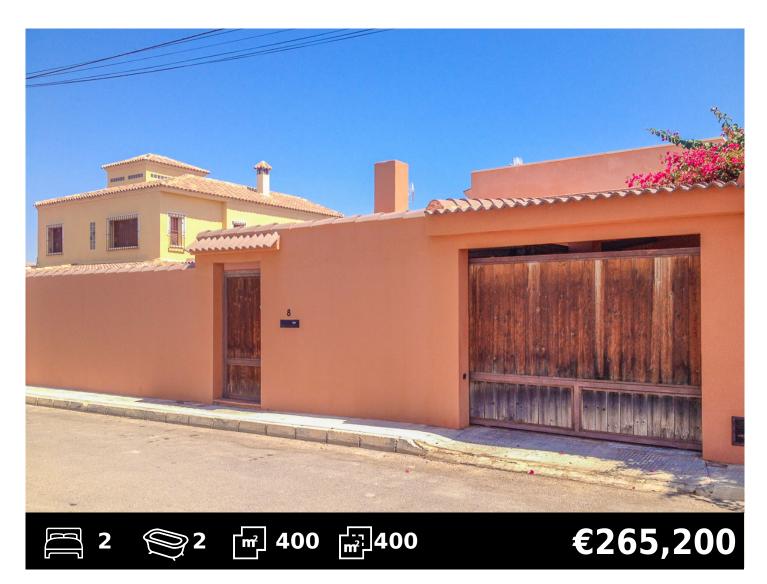

## **Details**

Semi detached villa located in the village of El Altet, Elche. It has 2 bedrooms and 1 bathroom. Sold without furniture and without kitchen appliances. It has a large terrace at the entrance to the property and a covered porch area. It has a private swimming pool which has a safety fencing. It is just 2km from the beach of El Altet and you can walk into the village where there are two churches, a health centre, public school, banks, supermarkets, shops and a range of bars and restaurants. Conveniently located 5 mins drive from the international airport of Alicante/Elche and 10 mins from the city of Alicante.