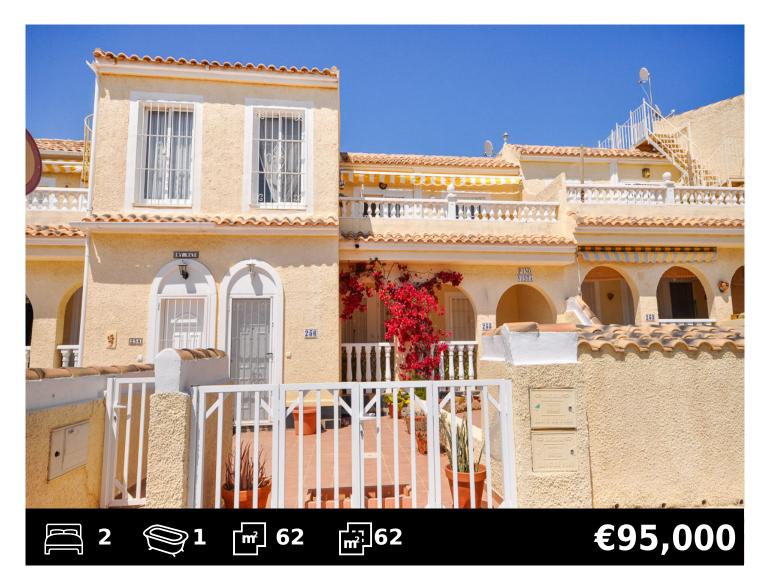

## **Details**

Furnished apartment on the upper floor, has 2 bedrooms and a bathroom, at the entrance of the house has a large terrace, the house has a large living room with open American style kitchen with white goods , the bedrooms have fitted wardrobes and the upstairs area has a small terrace. All the windows have blinds and grills and the main door also has grills . The apartment is located in the upper part of Gran Alacant in a quiet urbanization, it has very good orientation since it has views to the mountains and it is a very quiet area, it is close to the services area, bars, restaurants, shops, transport public.

#### **PURCHASE COSTS (€)**

| Price                                      | €95,000       |
|--------------------------------------------|---------------|
| Tax (10%)                                  | €9,500        |
| Subtotal                                   | €104,500      |
| Notary (apx.)                              | €700          |
| Land registry (apx.)                       | €350          |
| Change of utility contracts                | €200          |
| Administrative and legal assistance (apx.) | €850          |
| Total estimated purchase costs             | €2,100 (Apx.) |
|                                            |               |
| ANNUAL OPERATING EXPENSES (€)              |               |
| Tax for non residents (apx.)               | €300          |
| Property tax (IBI)                         | €178 per year |
| Community costs (apx.)                     | €200 per year |
| Insurance (apx.)                           | €250          |
| Rubbish collection (apx.)                  | €50           |
| rabbisit collection (apx.)                 | 630           |