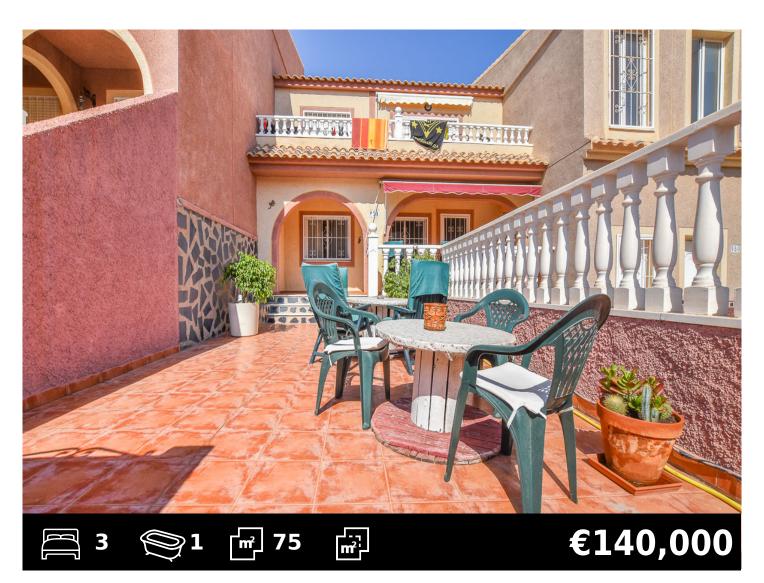

## Details

Ground floor apartment with a spacious terrace with an awning and a covered porch, 3 bedrooms and 1 bathroom. Furnished and with kitchen appliances, open plan kitchen, patio off of the main bedroom. Built in wardrobes in all the bedrooms, blinds and security grills on all the windows. Located in a quiet well maintained urbanisation with a lovely communal pool, situated not far from the bars, restaurants, as well as the local bus and train stop. Close to the beautiful natural Carabasi beach with all it"s facilities. Situated in the upper part of Gran Alacant, just a few kilometres away from Alicante/Elche international airport.