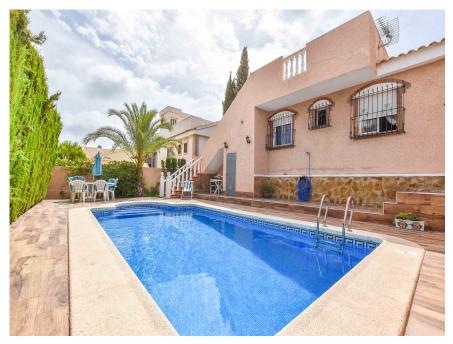

## **Details**

Detached villa with all the accommodation on one floor, it is furnished with 3 bedrooms and 2 bathrooms. At the entrance of the plot there is a large porch and all the windows of the house have security grills and shutters. The living room is spacious with a fireplace, the kitchen is independent, all rooms have fitted wardrobes. At the back of the chalet is the private pool(7x4m). It has a large solarium where you have wonderful views of the bay of Alicante and the mountains. It is located in the lower part of Gran Alacant in a very quiet urbanisation, it is very close to the area of the services; restaurants, shops, banks, supermarkets, public transport ...

## **Features**

Solarium, Private Pool, Fully Furnished, White Goods