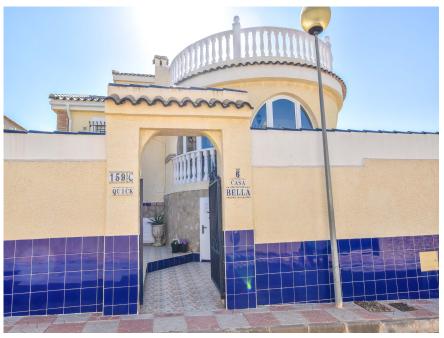

## **Details**

Detached villa on a corner plot, furnished throughout with 3 bedrooms and 3 bathrooms. At the entrance of the villa there is a garden area with a unique pool that surrounds part of the house and a separate Jacuzzi. From the glazed porch there are mountain views. There is a independent kitchen with all appliances and a spacious living room with fireplace. All the windows of the house are double glazed and there are shutters and grills on every one. Each area of the house has air conditioning (hot and cold). At the top of the house there is a large solarium with wonderful views to Alicante and the sea. The villa is located in the lower part of Gran Alacant, near the service area of bars, restaurants and public transport.