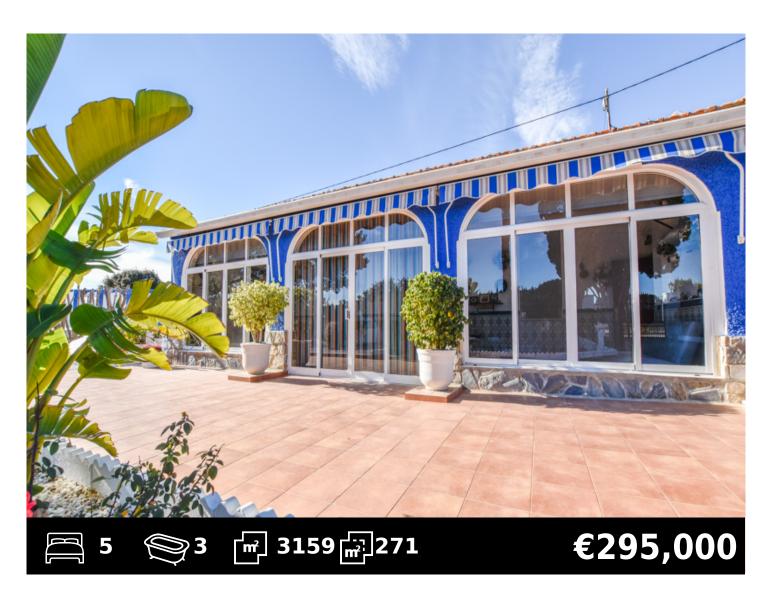

## **Details**

Furnished country house situated on a private plot of 3.159m2, where there are a wide variety of fruit trees and a very well-kept garden. It is in perfect condition with 5 bedrooms, 2 bathrooms and 1 toilet. At the entrance of the property there is a sizeable glazed porch, large living room and a spacious kitchen with all the appliances. It has a heated pool of 10 x 5m, a summer kitchen, garage and a storage room. All the windows of the house have grills and shutters and in all areas of the house there is air conditioning (hot and cold). The house is located in Valverde Bajo in an excellent location and is just 4km from Santa Pola, Elche and the airport.