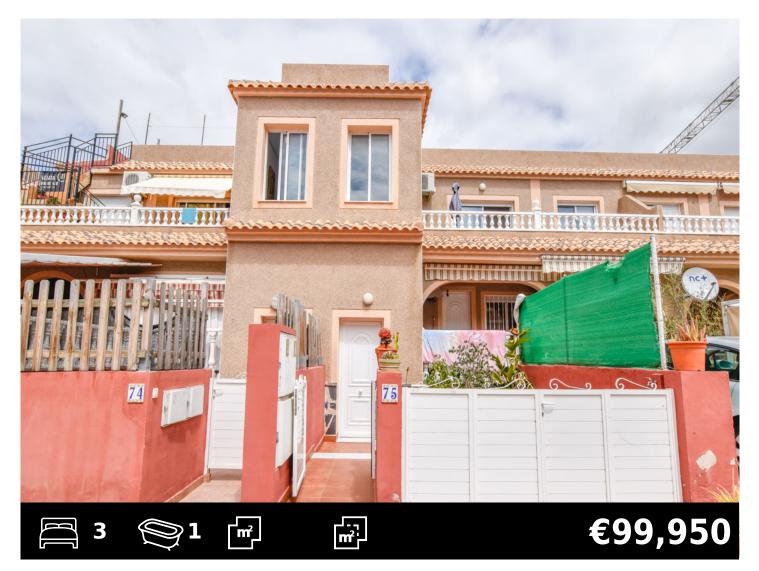

# Gran Alacant (Monte y Mar Bajo)

## Details

Furnished top floor apartment with 3 bedrooms and 1 bathroom. At the entrance of the property there is a large terrace. There is an open plan living dining area with access to a terrace. The kitchen is equipped with all the appliances. The bedrooms are spacious and have fitted wardrobes. There is air conditioning in the living room and all the bedrooms The apartment is situated in the lower part of Gran Alacant in a quiet urbanisation, close to all the services such as the shopping centre, bars, restaurants and public transport ( bus and road train). It is less than 5 mins by car from the Carabasi beach and the nature reserve.