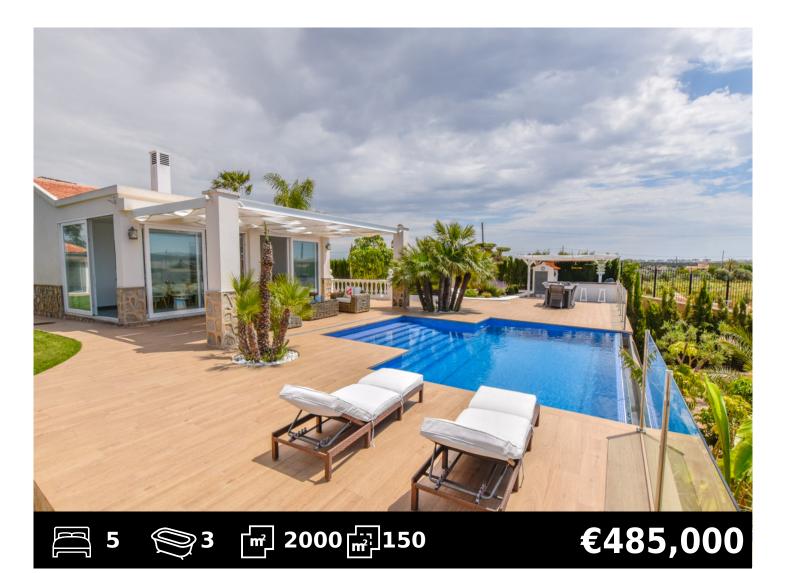

# Gran Alacant (Los Limoneros)

## Details

Furnished detached villa with 5 bedrooms and 3 bathrooms situated on a plot of 2.000 m2. It has two terraces, one of which is glazed and provides additional living space. It has a modern independent kitchen equipped with integrated appliances and there is hot/cold air conditioning throughout the property. It benefits from a lot of special touches externally such as the infinity pool, bar area with bbq, chill out terrace, landscaped areas and the garage. Close to El Altet, just a a short drive from both the Carabasi beach and the international airport of Alicante/Elche.