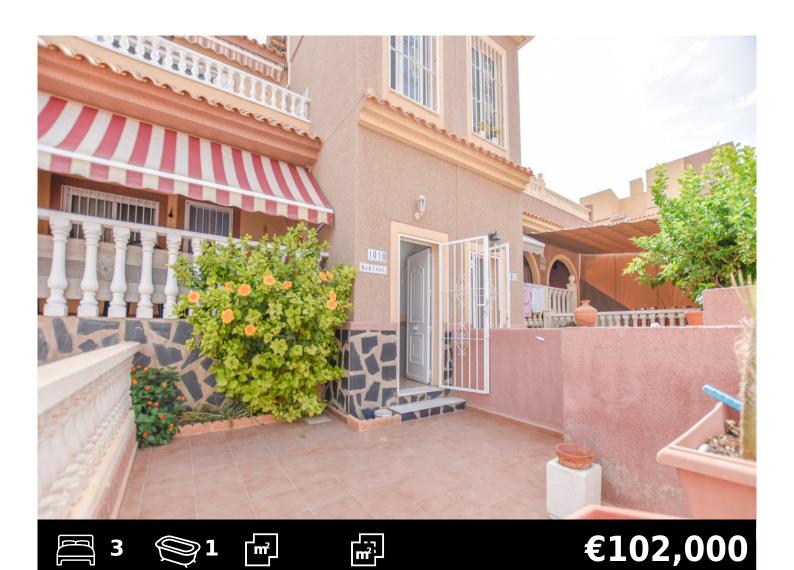

## Details

Top floor apartment with 3 bedrooms and 1 bathroom, furnished and with kitchen appliances, American style open kitchen, built in wardrobes in the bedrooms, blinds on all the windows, security grills on all the windows, balcony, small garden at the entrance of the apartment. Near the communal swimming pool, close to Carabassí beach with all its facilities, located in a quiet well maintained urbanisation situated in the upper part of Gran Alacant within walking distance from shops, restaurants, park with children"s play area, health centre, local Thursday market and the local transport links. Only a few kilometres away from Alicante/Elche international airport.