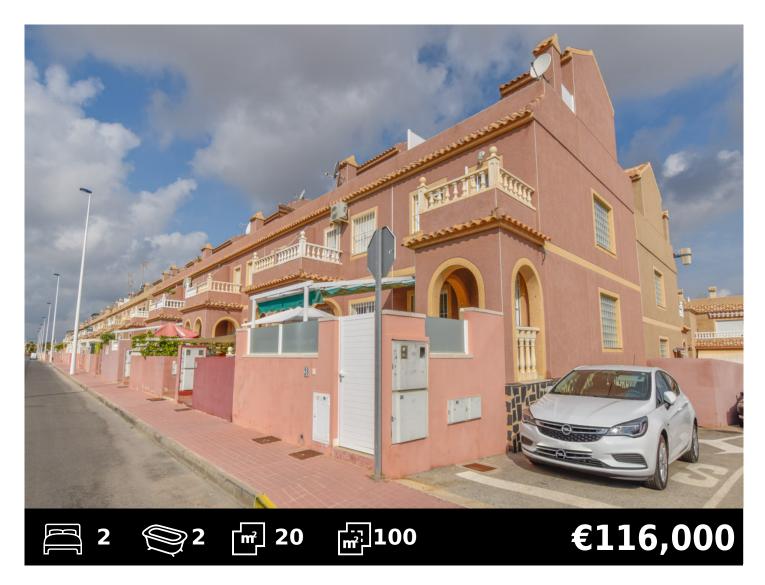

## **Details**

Corner townhouse with two bedrooms and two bathrooms. At the entrance of the house there is a large private terrace with awnings. On the ground floor there is a living/dining room, open plan American style kitchen a covered gallery and a bathroom. On the first floor there are two bedrooms with fitted wardrobes and the family bathroom. In all areas of the house there is air conditioning and all the windows have blinds and security grills. It has a solarium with nice views of Gran Alacant. It is located in the lower part of Gran Alacant in a quiet area and within walking distance to the Gran Alacant Commercial centre where there are a range of supermarkets, banks, shops and restaurants.