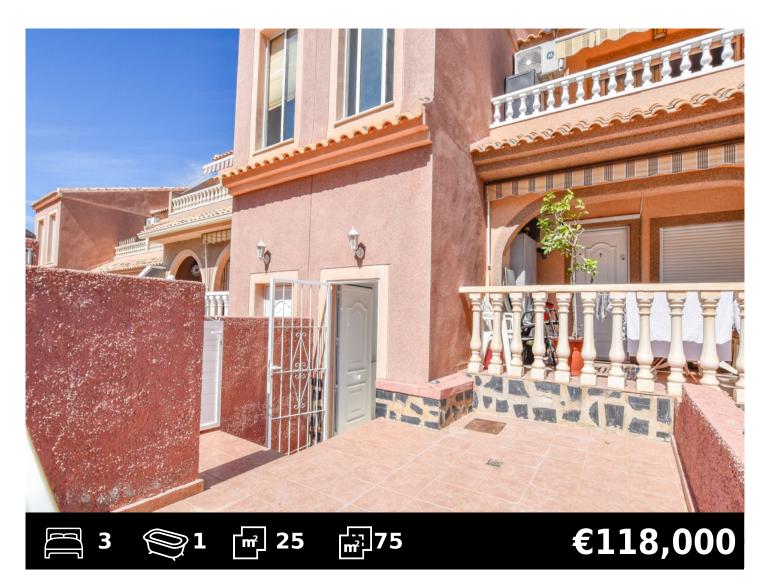

## Details

Sunny top floor apartment with, 3 bedrooms all of which have built in wardrobes and 1 family bathroom. Completely furnished and with kitchen appliances. American style open plan kitchen, blinds and security grills on all the windows, balcony with lovely views to the sea, close to the communal swimming pool. Located in a quiet and well maintained urbanisation situated in the upper part of Gran Alacant within walking distance from the shops, restaurants, bars, local bus and train stop. Walking distance to the Carabassí beach with all it"s facilities and the Clot de Galvany nature reserve. Only a few kilometres away from Alicante/Elche international airport.