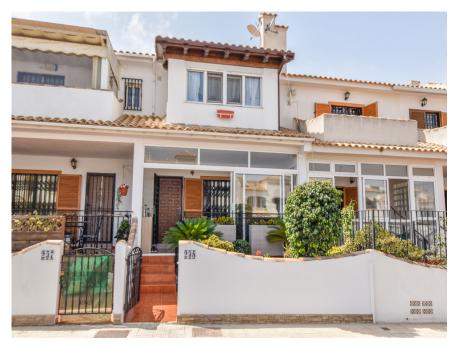

## Santa Pola (Don Pueblo)

| Ref          | GA0217                               |
|--------------|--------------------------------------|
| Price        | €225,000                             |
| Туре         | Townhouse                            |
| Beds         | 2                                    |
| Baths        | 2                                    |
| Year built   | 2003                                 |
| Town         | Santa Pola                           |
| Urbanisation | Don Pueblo                           |
| Community?   | Yes                                  |
| Corner Plot? | No                                   |
| Lat/Long     | 38.22481 / -0.523393                 |
| Orientation  | North                                |
| Terraces     | 2                                    |
| Total Built  | 160 m <sup>2</sup>                   |
| Plot Size    | 20 m <sup>2</sup> 150 m <sup>2</sup> |
| Prop. rates  | €440 per year                        |
| Comm. fees   | €448 per year                        |

## **Details**

Townhouse with 2 bedrooms and 2 bathrooms, Completely furnished and with kitchen appliances, Independent big kitchen with gallery, Air conditioning ( hot and cold ), Gas natural, Fire place, Ceiling fans throughout the house, Built in wardrobes, Extended bedrooms, Walkin closet, Security grills on all the windows and doors, Shutters on all the windows, Huge basement with storage area and enough space for an additional bedroom or living room, Two terraces, Main entrance is enclosed with windows, North facing, Communal swimming pool, Tennis court and basketball / soccer area, Parking place near the house, Situated in a nice and quiet well maintained enclosed urbanization, Located in the upper part of Gran Alacant near the bars and restaurants and the local Thursday market