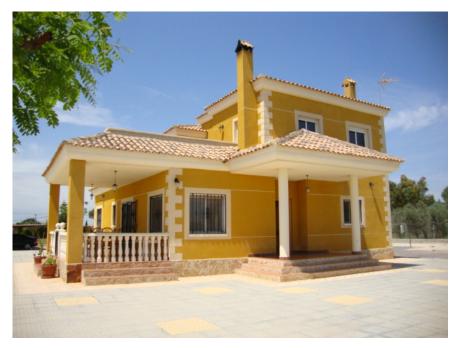

## **Details**

A nice detached villa with 5 bedrooms and 3 bathrooms. A large bright living room with a fireplace. A nice bright kitchen with appliances. The house is furnished. There are sun terraces. Built-in wardrobes in bedrooms. Blinds and grilles on all windows. A solarium with beautiful open views of the countryside. A large garden of 11,000 m2 which is fenced. With a garden that has plantings and trees. A large terrace with a barbecue area. Nice and quiet with sunlight all day. The house is located near the nice village Perleta. Close to Alicante / Elche Airport and Alicante city. A nice detached villa with 5 bedrooms and 3 bathrooms. A large bright living room with a fireplace.