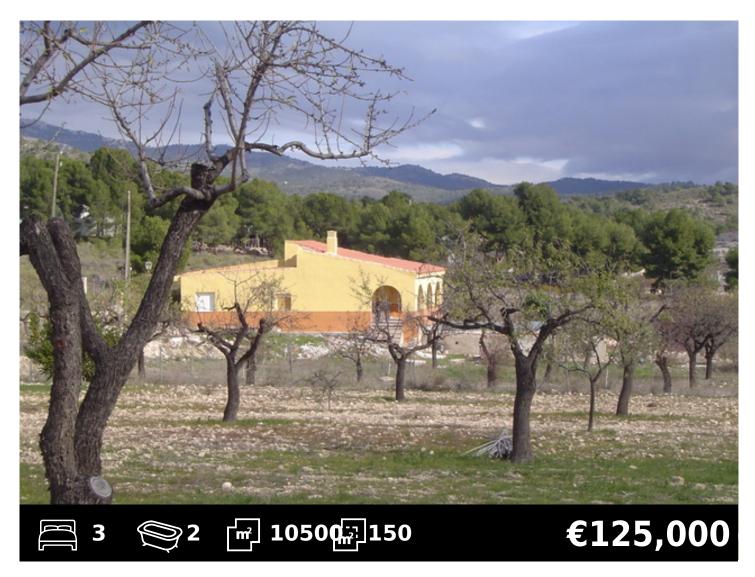

## **Details**

Country house with beautiful views of the mountains, Plot all fenced, Large living room, Balcony, terrace, Asphalt road entrance, Ideal for keeping horses

## **PURCHASE COSTS (€)**

| Price                                      | €125,000      |
|--------------------------------------------|---------------|
| Tax (10%)                                  | €12,500       |
| Subtotal                                   | €137,500      |
| Notary (apx.)                              | €700          |
| Land registry (apx.)                       | €350          |
| Change of utility contracts                | €200          |
| Administrative and legal assistance (apx.) | €850          |
| Total estimated purchase costs             | €2,100 (Apx.) |
|                                            |               |
| ANNUAL OPERATING EXPENSES (€)              |               |
| Tax for non residents (apx.)               | €300          |
| Property tax (IBI)                         | € per year    |
| Community costs (apx.)                     | € per year    |
| Insurance (apx.)                           | €250          |
| Rubbish collection (apx.)                  | €50           |
|                                            |               |