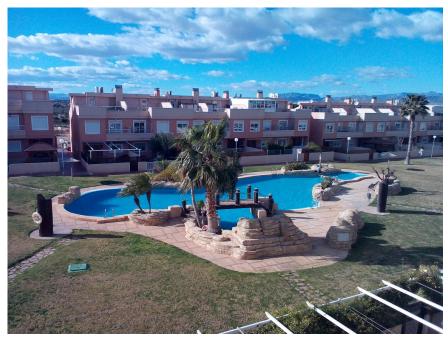

## **Details**

Townhouse with 3 bedrooms and 3 bathrooms, Furniture and appliances negotiable, Pre installed air conditioning ( hot and cold ), Independent kitchen, Built in wardrobes in the bedrooms, Blinds on all the windows, Solarium with open views, In front of the communal swimming pool, Radiators, Fire place, Enclosed well maintained quiet urbanisation, Located in a quiet well maintained urbanisation near to the GA commercial centre with all the bars restaurants and local bus and train stop, Close to Carabasi beach with all it"s facilities, Situated in the lower part of Gran Alacant and only a few kilometres away from Alicante / Elche international airport

## **Features**

Solarium, Community Pool, Not FurnishedHeating, No White Goods