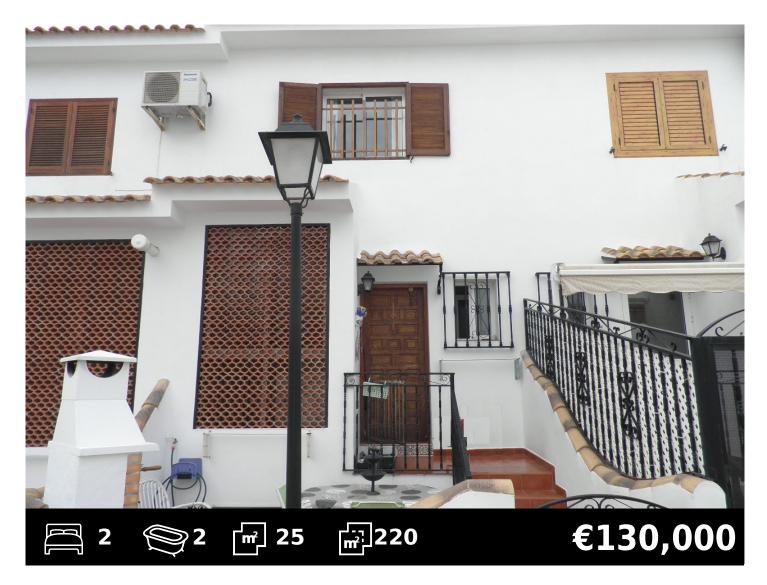

## **Details**

Townhouse with 2 bedrooms and 2 bathrooms, furnished and with kitchen appliances, independent kitchen, air conditioning (hot and cold), huge basement, built in wardrobes in the bedrooms, wooden shutters on all the windows, fire place, 2 terraces and balcony. Located in a enclosed pedestrian only urbanisation with communal swimming pool, communal tennis court, communal football area. Situated in the upper part of Gran Alacant near all the bars, restaurants, shops, health centre and local Thursday market, close to Carabassí beach with all it"s facilities. Only a few kilometres away from Alicante/Elche international airport, close to Alicante, Santa Pola and Elche.