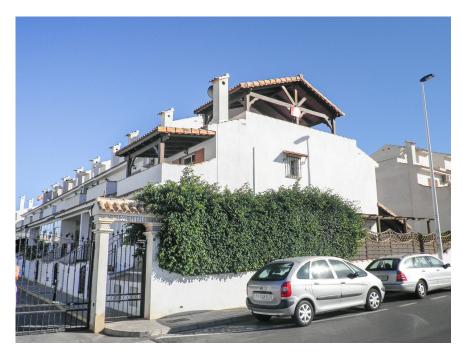

## **Gran Alacant (Don Pueblo)**

| Ref          | GA0278                               |
|--------------|--------------------------------------|
| Price        | €315,000                             |
| Туре         | Townhouse                            |
| Beds         | 3                                    |
| Baths        | 3                                    |
| Year built   | 2004                                 |
| Town         | Gran Alacant                         |
| Urbanisation | Don Pueblo                           |
| Community?   | Yes                                  |
| Corner Plot? | Yes                                  |
| Lat/Long     | 38.225505 / -0.524881                |
| Orientation  | North                                |
| Terraces     |                                      |
| Total Built  | 250 m <sup>2</sup>                   |
| Plot Size    | 60 m <sup>2</sup> 140 m <sup>2</sup> |
| Prop. rates  | €320 Euros per year                  |
| Comm. fees   | €600 Euros per year                  |

## **Details**

Large corner townhouse with 3 bedrooms and 3 bathrooms, furniture and appliances negotiable, huge independent family kitchen, air conditioning (hot and cold), big basement, built in wardrobes in the bedrooms, wooden shutters on all the windows, enclosed terrace, fire place, balcony, covered solarium with beautiful views all around, communal swimming pool with jacuzzi, communal tennis court, communal football area, underground parking, many extras. Located in a quiet well maintained pedestrian only urbanisation within walking distance from all the bars, restaurants, shops, health centre, pharmacy and local Thursday market, situated in the upper part of Gran Alacant. Only a few kilometres away from Alicante/Elche international airport.